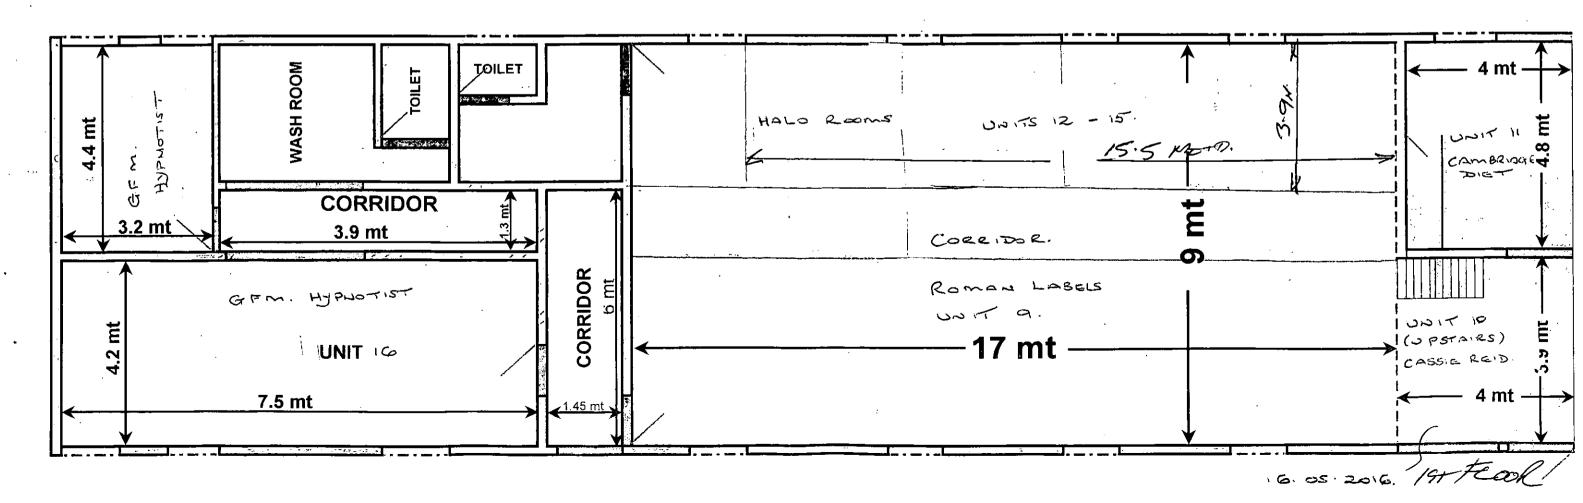

## STANE RDS





Produced 10 Jun 2016 from the Ordnance Survey MasterMap Topography) Detabase and incorporating surveyed revision wallable at this date.

The representation of a road, track or path is no evidence of a right if way. The representation of features as lines is no evidence of a roperty boundary.



Supplied by: Stanfords 10 Jun 2018 Licence: © Crown Copyright and database rights 2018 OS100035409 Order Licence Reference: Ol1005524 Centre coordinates: 393059 400862 The Old Chapel, Oaken Clough, Ashton Under Lyne OL7 9NX

\* CHECK CHANGE TO STEET

was been between Ble For The williams





(Pain Mairies)