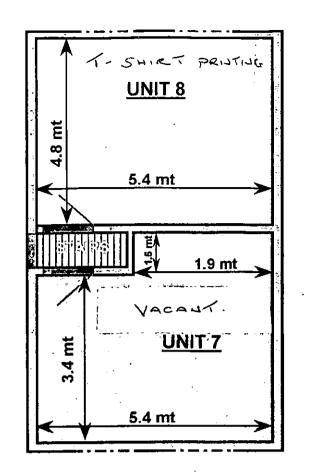

## STANE RDS





Produced 10 Jun 2016 from the Ordnance Survey MasterMap Topography) Detabase and incorporating surveyed revision wallable at this date.

The representation of a road, track or path is no evidence of a right if way. The representation of features as lines is no evidence of a roperty boundary.



Supplied by: Stanfords 10 Jun 2018 Licence: © Crown Copyright and database rights 2018 OS100035409 Order Licence Reference: Ol1005524 Centre coordinates: 393059 400862 The Old Chapel, Oaken Clough, Ashton Under Lyne OL7 9NX

\* CHECK CHANGE TO STEET

was been between Ble For The williams





(Pain Mairies)