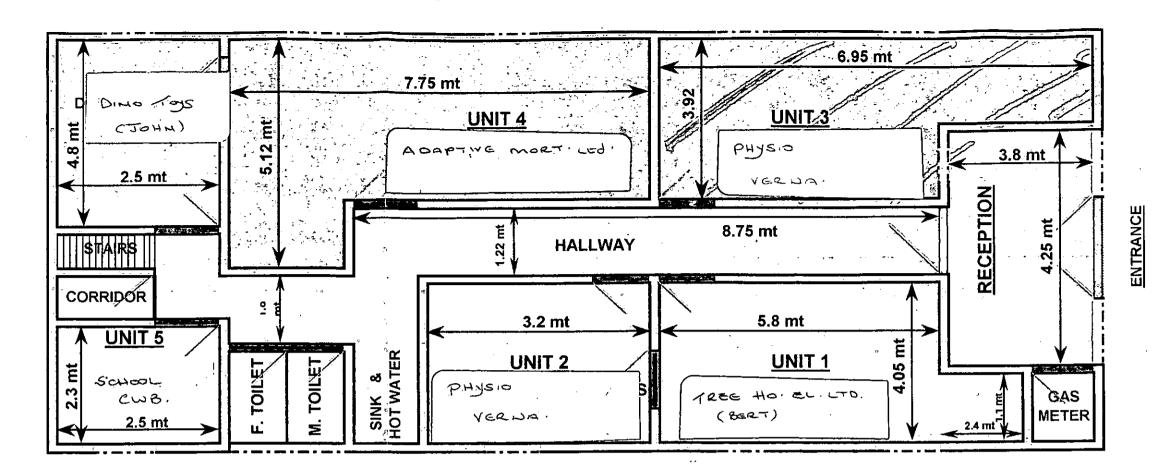

## STANE RDS





Produced 10 Jun 2016 from the Ordnance Survey MasterMap Topography) Detabase and incorporating surveyed revision wallable at this date.

The representation of a road, track or path is no evidence of a right if way. The representation of features as lines is no evidence of a roperty boundary.



Supplied by: Stanfords 10 Jun 2018 Licence: © Crown Copyright and database rights 2018 OS100035409 Order Licence Reference: Ol1005524 Centre coordinates: 393059 400862 The Old Chapel, Oaken Clough, Ashton Under Lyne OL7 9NX

\* CHECK CHANGE TO STEET

was been between Ble For The williams





(Pain Mairies)